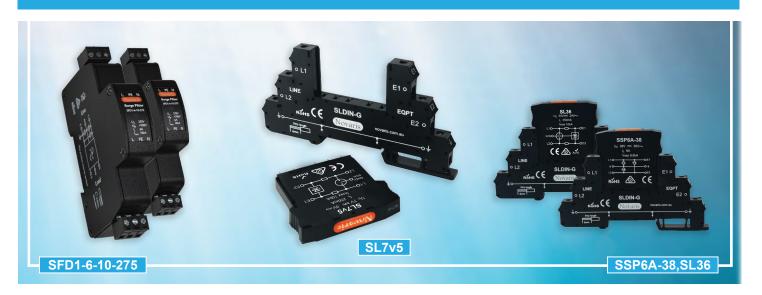

## The Single Phase Surge Filters (SFD1-6-10-275)

3 stages of protection to provide optimum protection level and filtering against high-frequency noises and harmonics.

#### **Slimline Signal Line Protectors (SL7v5)**

Provides surge protection for most twisted pair signalling sheemes. Ideal for protecting PLCs, fire and security systems, telecommunications and telemetry systems, railway signalling, SCADA, and other industrial monitoring and control equipment.

# The Slimline Series Surge Protectors (SSP6A-38,SL36)

For 24VDC signal loops up to 6 Amps load current. Slim and compact for neat installation while removeable top ease maintenance, troubbleshooting, and isolation.

#### **ADVANTAGES**

- Slim and Compact Design
- Durable
- Installed into Fire Alarm Panels
- Filters out high frequency noises (SFD1-6-10-275)
- Protects for twisted pair signalling scheme (SL7v5)
- Ease maintenance, troubleshooting and isolation (SSP6A-38,SL36)