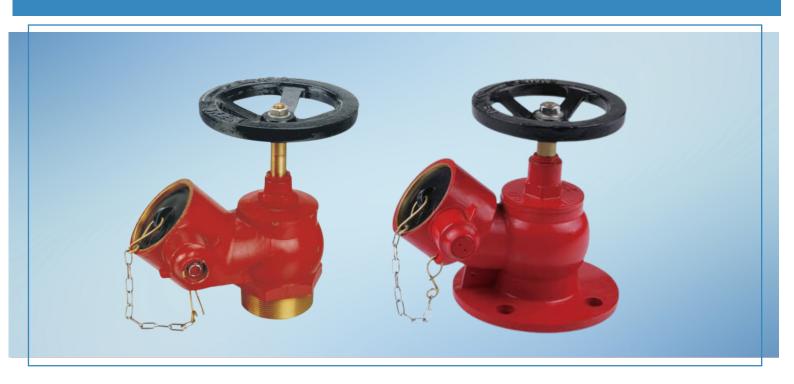

## **LANDING OBLIQUE VALVE**

## **SPECIFICATIONS**

| Туре                | Screw Type (Thread)                     |
|---------------------|-----------------------------------------|
| Size                | Diameter - 65 mm (2 1/2")               |
| Working<br>Pressure | 16 Bar                                  |
| Test Pressure       | 30 Bar                                  |
| Flow Rate           | 4.5 Bar/Litre                           |
| Inlet Size          | 65 mm BSP Thread                        |
| Outlet Size         | BS336 Female Instantaneous              |
| Material            | Copper Alloy (Body) ; Cast Iron (Wheel) |
| Finishing           | Red                                     |

## **DEMCO ADVANTAGES**

- Suitable to Install in Wet Riser
- Robust Design and Long Lasting
- Copper Alloy to BS 1982
- Grey Cast Iron to BS EN 1561
- Pressure Test 7 Bar
- Manufacture and certified to BS 5041 Part 1\*