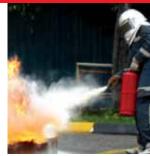

# **CATEGORIES OF FIRE**

It is important to determine the type of fire so it can be effectively put out with the right extinguisher designed for the specific type of fire.