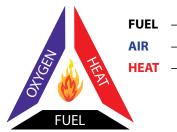

### PRINCIPLES OF FIRE

The Triangle of Fire indicates the three important components that keep a fire burning. The elimination of one of these components will ensure that the fire does not survive. This is the main principle in which all fires are fought and extinguished

- **UEL** Combustible Source. e.g. wood, paper etc.
  - Oxygen to support / sustain combustion.
    - Temperature high enough to burn / auto ignition. Remove one side of the triangle and combustion cannot continue.