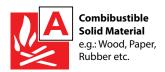

# **CATEGORIES OF FIRE**

It is important to determine the type of fire so it can be effectively put out with the right extinguisher designed for the specific type of fire.

# **FIRE EXTINGUISHER**

**Technical Specifications** 

Class E

Life Electrical Equipment

1

✓

**FIRE HOSE** 

|                                                                          | 9 kg Dry Powder                     | 3 kg Dry Powder                     | 1 kg Dry Powder                     | 5 kg Carbon Dioxide Gas   | 2 kg Carbon Dioxide Gas   | JAC |
|--------------------------------------------------------------------------|-------------------------------------|-------------------------------------|-------------------------------------|---------------------------|---------------------------|-----|
|                                                                          |                                     |                                     |                                     |                           |                           | • т |
| Туре                                                                     | Strored Pressure                    | Strored Pressure                    | Strored Pressure                    | _                         | -                         | • G |
| Propellant                                                               | Nitrogen                            | Nitrogen                            | Nitrogen                            | -                         | -                         | • A |
| Capacity                                                                 | 9 kg Dry Powder                     | 3 kg Dry Powder                     | 1 kg Dry Powder                     | 5 kg Carbon Dioxide (CO2) | 2 kg Carbon Dioxide (CO2) | • N |
| Head Valve                                                               | Controllable Brass Valve with Gauge | Controllable Brass Valve with Gauge | Controllable Brass Valve with Gauge | Controllable Brass Valve  | Controllable Brass Valve  | • R |
| Overall Height                                                           | 570 mm                              | 405 mm                              | 300 mm                              | 665 mm                    | 525 mm                    | LIN |
| Approx. Full Weight                                                      | 12.00 kg                            | 5.0 kg                              | 1.80 kg                             | 17.0 kg                   | 8.0 kg                    | • N |
| <b>Working Temperature Range</b>                                         | −20° C to +60° C                    | −20° C to +60° C                    | −20° C to +60° C                    | −20° C to +60° C          | −20° C to +60° C          | • F |
| Working / Test Pressure                                                  | 12 Bar / 24 Bar                     | 12 Bar / 24 Bar                     | 12 Bar / 24 Bar                     | 56 Bar / 250 Bar          | 56 Bar / 250 Bar          | • E |
| Burst Pressure                                                           | Exceed 69 Bar                       | Exceed 69 Bar                       | Exceed 69 Bar                       | ≱458 Bar                  | ≽458 Bar                  | • ( |
| Discharge Time                                                           | ≥20 Seconds                         | ∌ Seconds                           | ≯ Seconds                           | ≥20 Seconds               | ≽15 Seconds               | • R |
| Approx. Effective Range                                                  | 6-7 meter                           | 3 meter                             | 2.5 meter                           | -                         | -                         | A   |
| Body Material                                                            | Mild Steel                          | Mild Steel                          | Mild Steel                          | Seamless                  | Seamless                  | • L |
| Body Diameter                                                            | 180 mm                              | 130 mm                              | 90 mm                               | 152 mm                    | 114 mm                    |     |
| Fire Rating                                                              | 27A / 144B                          | 13A / 55B                           | 5A / 21B                            | 55B                       | 21B                       | НО  |
| Paint Finishing                                                          | Red Epoxy Powder Coating            | Red Epoxy Powder Coating            | Red Epoxy Powder Coating            | Red                       | Red                       | • 6 |
| Manufacturer                                                             | Fire Fighter Industry<br>Sdn Bhd    | Fire Fighter Industry<br>Sdn Bhd    | Fire Fighter Industry<br>Sdn Bhd    | -                         | -                         | • 2 |
| Design & Manufacture To                                                  | MS 1539 : Part 1 : 2002             | MS 1539 : Part 1 : 2002             | MS 1539 : Part 1 : 2002             | MS 1539 : Part 1 : 2002   | MS 1539 : Part 1 : 2002   | BU  |
| CLASS                                                                    |                                     |                                     |                                     |                           |                           | • 4 |
| <b>Class A</b> Combustible Solid Material e.g.: Wood, Paper, Rubber etc. | ✓                                   | ✓                                   | ✓                                   | -                         | -                         | АР  |
| <b>Class B</b><br>Flammable Liquid                                       | 1                                   | ✓                                   | ✓                                   | ✓                         | ✓                         | • 0 |
| <b>Class C</b><br>Flammable Gases                                        | 1                                   | ✓                                   | <b>✓</b>                            | -                         | -                         |     |