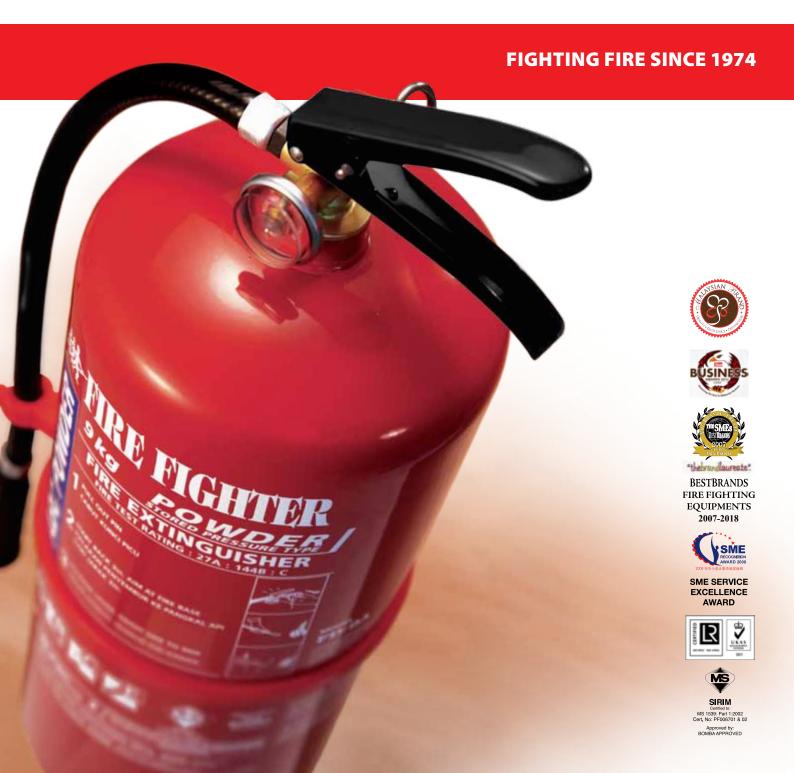

# **FIRE EXTINGUISHER**

**Technical Specifications** 

Class E

Life Electrical Equipment

1

✓

**FIRE HOSE** 

|                                                                          | 9 kg Dry Powder                     | 3 kg Dry Powder                     | 1 kg Dry Powder                     | 5 kg Carbon Dioxide Gas   | 2 kg Carbon Dioxide Gas   | JAC |
|--------------------------------------------------------------------------|-------------------------------------|-------------------------------------|-------------------------------------|---------------------------|---------------------------|-----|
|                                                                          |                                     |                                     |                                     |                           |                           | • т |
| Туре                                                                     | Strored Pressure                    | Strored Pressure                    | Strored Pressure                    | _                         | -                         | • G |
| Propellant                                                               | Nitrogen                            | Nitrogen                            | Nitrogen                            | -                         | -                         | • A |
| Capacity                                                                 | 9 kg Dry Powder                     | 3 kg Dry Powder                     | 1 kg Dry Powder                     | 5 kg Carbon Dioxide (CO2) | 2 kg Carbon Dioxide (CO2) | • N |
| Head Valve                                                               | Controllable Brass Valve with Gauge | Controllable Brass Valve with Gauge | Controllable Brass Valve with Gauge | Controllable Brass Valve  | Controllable Brass Valve  | • R |
| Overall Height                                                           | 570 mm                              | 405 mm                              | 300 mm                              | 665 mm                    | 525 mm                    | LIN |
| Approx. Full Weight                                                      | 12.00 kg                            | 5.0 kg                              | 1.80 kg                             | 17.0 kg                   | 8.0 kg                    | • N |
| <b>Working Temperature Range</b>                                         | −20° C to +60° C                    | −20° C to +60° C                    | −20° C to +60° C                    | −20° C to +60° C          | −20° C to +60° C          | • F |
| Working / Test Pressure                                                  | 12 Bar / 24 Bar                     | 12 Bar / 24 Bar                     | 12 Bar / 24 Bar                     | 56 Bar / 250 Bar          | 56 Bar / 250 Bar          | • E |
| Burst Pressure                                                           | Exceed 69 Bar                       | Exceed 69 Bar                       | Exceed 69 Bar                       | ≱458 Bar                  | ≽458 Bar                  | • ( |
| Discharge Time                                                           | ≥20 Seconds                         | ∌ Seconds                           | ≯ Seconds                           | ≥20 Seconds               | ≽15 Seconds               | • R |
| Approx. Effective Range                                                  | 6-7 meter                           | 3 meter                             | 2.5 meter                           | -                         | -                         | A   |
| Body Material                                                            | Mild Steel                          | Mild Steel                          | Mild Steel                          | Seamless                  | Seamless                  | • L |
| Body Diameter                                                            | 180 mm                              | 130 mm                              | 90 mm                               | 152 mm                    | 114 mm                    |     |
| Fire Rating                                                              | 27A / 144B                          | 13A / 55B                           | 5A / 21B                            | 55B                       | 21B                       | НО  |
| Paint Finishing                                                          | Red Epoxy Powder Coating            | Red Epoxy Powder Coating            | Red Epoxy Powder Coating            | Red                       | Red                       | • 6 |
| Manufacturer                                                             | Fire Fighter Industry<br>Sdn Bhd    | Fire Fighter Industry<br>Sdn Bhd    | Fire Fighter Industry<br>Sdn Bhd    | -                         | -                         | • 2 |
| Design & Manufacture To                                                  | MS 1539 : Part 1 : 2002             | MS 1539 : Part 1 : 2002             | MS 1539 : Part 1 : 2002             | MS 1539 : Part 1 : 2002   | MS 1539 : Part 1 : 2002   | BU  |
| CLASS                                                                    |                                     |                                     |                                     |                           |                           | • 4 |
| <b>Class A</b> Combustible Solid Material e.g.: Wood, Paper, Rubber etc. | ✓                                   | ✓                                   | ✓                                   | -                         | -                         | АР  |
| <b>Class B</b><br>Flammable Liquid                                       | 1                                   | ✓                                   | ✓                                   | ✓                         | ✓                         | • 0 |
| <b>Class C</b><br>Flammable Gases                                        | 1                                   | ✓                                   | <b>✓</b>                            | -                         | -                         |     |