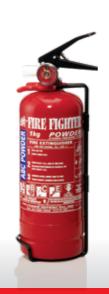

# **FIRE EXTINGUISHER**

**Technical Specifications** 

Class E

Life Electrical Equipment

1

✓

**FIRE HOSE** 

|                                                                          | 9 kg Dry Powder                     | 3 kg Dry Powder                     | 1 kg Dry Powder                     | 5 kg Carbon Dioxide Gas   | 2 kg Carbon Dioxide Gas   | JAC |
|--------------------------------------------------------------------------|-------------------------------------|-------------------------------------|-------------------------------------|---------------------------|---------------------------|-----|
|                                                                          |                                     |                                     |                                     |                           |                           | • т |
| Туре                                                                     | Strored Pressure                    | Strored Pressure                    | Strored Pressure                    | _                         | -                         | • G |
| Propellant                                                               | Nitrogen                            | Nitrogen                            | Nitrogen                            | -                         | -                         | • A |
| Capacity                                                                 | 9 kg Dry Powder                     | 3 kg Dry Powder                     | 1 kg Dry Powder                     | 5 kg Carbon Dioxide (CO2) | 2 kg Carbon Dioxide (CO2) | • N |
| Head Valve                                                               | Controllable Brass Valve with Gauge | Controllable Brass Valve with Gauge | Controllable Brass Valve with Gauge | Controllable Brass Valve  | Controllable Brass Valve  | • R |
| Overall Height                                                           | 570 mm                              | 405 mm                              | 300 mm                              | 665 mm                    | 525 mm                    | LIN |
| Approx. Full Weight                                                      | 12.00 kg                            | 5.0 kg                              | 1.80 kg                             | 17.0 kg                   | 8.0 kg                    | • N |
| <b>Working Temperature Range</b>                                         | −20° C to +60° C                    | −20° C to +60° C                    | −20° C to +60° C                    | −20° C to +60° C          | −20° C to +60° C          | • F |
| Working / Test Pressure                                                  | 12 Bar / 24 Bar                     | 12 Bar / 24 Bar                     | 12 Bar / 24 Bar                     | 56 Bar / 250 Bar          | 56 Bar / 250 Bar          | • E |
| Burst Pressure                                                           | Exceed 69 Bar                       | Exceed 69 Bar                       | Exceed 69 Bar                       | ≱458 Bar                  | ≽458 Bar                  | • ( |
| Discharge Time                                                           | ≥20 Seconds                         | ∌ Seconds                           | ≯ Seconds                           | ≥20 Seconds               | ≽15 Seconds               | • R |
| Approx. Effective Range                                                  | 6-7 meter                           | 3 meter                             | 2.5 meter                           | -                         | -                         | A   |
| Body Material                                                            | Mild Steel                          | Mild Steel                          | Mild Steel                          | Seamless                  | Seamless                  | • L |
| Body Diameter                                                            | 180 mm                              | 130 mm                              | 90 mm                               | 152 mm                    | 114 mm                    |     |
| Fire Rating                                                              | 27A / 144B                          | 13A / 55B                           | 5A / 21B                            | 55B                       | 21B                       | НО  |
| Paint Finishing                                                          | Red Epoxy Powder Coating            | Red Epoxy Powder Coating            | Red Epoxy Powder Coating            | Red                       | Red                       | • 6 |
| Manufacturer                                                             | Fire Fighter Industry<br>Sdn Bhd    | Fire Fighter Industry<br>Sdn Bhd    | Fire Fighter Industry<br>Sdn Bhd    | -                         | -                         | • 2 |
| Design & Manufacture To                                                  | MS 1539 : Part 1 : 2002             | MS 1539 : Part 1 : 2002             | MS 1539 : Part 1 : 2002             | MS 1539 : Part 1 : 2002   | MS 1539 : Part 1 : 2002   | BU  |
| CLASS                                                                    |                                     |                                     |                                     |                           |                           | • 4 |
| <b>Class A</b> Combustible Solid Material e.g.: Wood, Paper, Rubber etc. | ✓                                   | ✓                                   | ✓                                   | -                         | -                         | АР  |
| <b>Class B</b><br>Flammable Liquid                                       | 1                                   | ✓                                   | ✓                                   | ✓                         | ✓                         | • 0 |
| <b>Class C</b><br>Flammable Gases                                        | 1                                   | ✓                                   | <b>✓</b>                            | -                         | -                         |     |