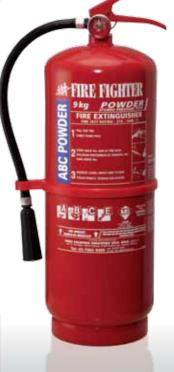

# **FIRE EXTINGUISHER**

**Technical Specifications** 

Class E

Life Electrical Equipment

1

✓

**FIRE HOSE** 

|                                                                          | 9 kg Dry Powder                     | 3 kg Dry Powder                     | 1 kg Dry Powder                     | 5 kg Carbon Dioxide Gas   | 2 kg Carbon Dioxide Gas   | JAC |
|--------------------------------------------------------------------------|-------------------------------------|-------------------------------------|-------------------------------------|---------------------------|---------------------------|-----|
|                                                                          |                                     |                                     |                                     |                           |                           | • т |
| Туре                                                                     | Strored Pressure                    | Strored Pressure                    | Strored Pressure                    | _                         | -                         | • G |
| Propellant                                                               | Nitrogen                            | Nitrogen                            | Nitrogen                            | -                         | -                         | • A |
| Capacity                                                                 | 9 kg Dry Powder                     | 3 kg Dry Powder                     | 1 kg Dry Powder                     | 5 kg Carbon Dioxide (CO2) | 2 kg Carbon Dioxide (CO2) | • N |
| Head Valve                                                               | Controllable Brass Valve with Gauge | Controllable Brass Valve with Gauge | Controllable Brass Valve with Gauge | Controllable Brass Valve  | Controllable Brass Valve  | • R |
| Overall Height                                                           | 570 mm                              | 405 mm                              | 300 mm                              | 665 mm                    | 525 mm                    | LIN |
| Approx. Full Weight                                                      | 12.00 kg                            | 5.0 kg                              | 1.80 kg                             | 17.0 kg                   | 8.0 kg                    | • N |
| <b>Working Temperature Range</b>                                         | −20° C to +60° C                    | −20° C to +60° C                    | −20° C to +60° C                    | −20° C to +60° C          | −20° C to +60° C          | • F |
| Working / Test Pressure                                                  | 12 Bar / 24 Bar                     | 12 Bar / 24 Bar                     | 12 Bar / 24 Bar                     | 56 Bar / 250 Bar          | 56 Bar / 250 Bar          | • E |
| Burst Pressure                                                           | Exceed 69 Bar                       | Exceed 69 Bar                       | Exceed 69 Bar                       | ≱458 Bar                  | ≽458 Bar                  | • ( |
| Discharge Time                                                           | ≥20 Seconds                         | ∌ Seconds                           | ≯ Seconds                           | ≥20 Seconds               | ≽15 Seconds               | • R |
| Approx. Effective Range                                                  | 6-7 meter                           | 3 meter                             | 2.5 meter                           | -                         | -                         | A   |
| Body Material                                                            | Mild Steel                          | Mild Steel                          | Mild Steel                          | Seamless                  | Seamless                  | • L |
| Body Diameter                                                            | 180 mm                              | 130 mm                              | 90 mm                               | 152 mm                    | 114 mm                    |     |
| Fire Rating                                                              | 27A / 144B                          | 13A / 55B                           | 5A / 21B                            | 55B                       | 21B                       | НО  |
| Paint Finishing                                                          | Red Epoxy Powder Coating            | Red Epoxy Powder Coating            | Red Epoxy Powder Coating            | Red                       | Red                       | • 6 |
| Manufacturer                                                             | Fire Fighter Industry<br>Sdn Bhd    | Fire Fighter Industry<br>Sdn Bhd    | Fire Fighter Industry<br>Sdn Bhd    | -                         | -                         | • 2 |
| Design & Manufacture To                                                  | MS 1539 : Part 1 : 2002             | MS 1539 : Part 1 : 2002             | MS 1539 : Part 1 : 2002             | MS 1539 : Part 1 : 2002   | MS 1539 : Part 1 : 2002   | BU  |
| CLASS                                                                    |                                     |                                     |                                     |                           |                           | • 4 |
| <b>Class A</b> Combustible Solid Material e.g.: Wood, Paper, Rubber etc. | ✓                                   | ✓                                   | ✓                                   | -                         | -                         | АР  |
| <b>Class B</b><br>Flammable Liquid                                       | 1                                   | ✓                                   | ✓                                   | ✓                         | ✓                         | • 0 |
| <b>Class C</b><br>Flammable Gases                                        | 1                                   | ✓                                   | <b>✓</b>                            | -                         | -                         |     |