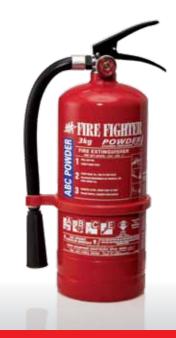

# **FIRE EXTINGUISHER**

**Technical Specifications** 

Class E

Life Electrical Equipment

1

✓

**FIRE HOSE** 

|                                                                          | 9 kg Dry Powder                     | 3 kg Dry Powder                     | 1 kg Dry Powder                     | 5 kg Carbon Dioxide Gas   | 2 kg Carbon Dioxide Gas   | JAC |
|--------------------------------------------------------------------------|-------------------------------------|-------------------------------------|-------------------------------------|---------------------------|---------------------------|-----|
|                                                                          |                                     |                                     |                                     |                           |                           | • т |
| Туре                                                                     | Strored Pressure                    | Strored Pressure                    | Strored Pressure                    | _                         | -                         | • G |
| Propellant                                                               | Nitrogen                            | Nitrogen                            | Nitrogen                            | -                         | -                         | • A |
| Capacity                                                                 | 9 kg Dry Powder                     | 3 kg Dry Powder                     | 1 kg Dry Powder                     | 5 kg Carbon Dioxide (CO2) | 2 kg Carbon Dioxide (CO2) | • N |
| Head Valve                                                               | Controllable Brass Valve with Gauge | Controllable Brass Valve with Gauge | Controllable Brass Valve with Gauge | Controllable Brass Valve  | Controllable Brass Valve  | • R |
| Overall Height                                                           | 570 mm                              | 405 mm                              | 300 mm                              | 665 mm                    | 525 mm                    | LIN |
| Approx. Full Weight                                                      | 12.00 kg                            | 5.0 kg                              | 1.80 kg                             | 17.0 kg                   | 8.0 kg                    | • N |
| <b>Working Temperature Range</b>                                         | −20° C to +60° C                    | −20° C to +60° C                    | −20° C to +60° C                    | −20° C to +60° C          | −20° C to +60° C          | • F |
| Working / Test Pressure                                                  | 12 Bar / 24 Bar                     | 12 Bar / 24 Bar                     | 12 Bar / 24 Bar                     | 56 Bar / 250 Bar          | 56 Bar / 250 Bar          | • E |
| Burst Pressure                                                           | Exceed 69 Bar                       | Exceed 69 Bar                       | Exceed 69 Bar                       | ≱458 Bar                  | ≽458 Bar                  | • ( |
| Discharge Time                                                           | ≥20 Seconds                         | ∌ Seconds                           | ≯ Seconds                           | ≥20 Seconds               | ≽15 Seconds               | • R |
| Approx. Effective Range                                                  | 6-7 meter                           | 3 meter                             | 2.5 meter                           | -                         | -                         | A   |
| Body Material                                                            | Mild Steel                          | Mild Steel                          | Mild Steel                          | Seamless                  | Seamless                  | • L |
| Body Diameter                                                            | 180 mm                              | 130 mm                              | 90 mm                               | 152 mm                    | 114 mm                    |     |
| Fire Rating                                                              | 27A / 144B                          | 13A / 55B                           | 5A / 21B                            | 55B                       | 21B                       | НО  |
| Paint Finishing                                                          | Red Epoxy Powder Coating            | Red Epoxy Powder Coating            | Red Epoxy Powder Coating            | Red                       | Red                       | • 6 |
| Manufacturer                                                             | Fire Fighter Industry<br>Sdn Bhd    | Fire Fighter Industry<br>Sdn Bhd    | Fire Fighter Industry<br>Sdn Bhd    | -                         | -                         | • 2 |
| Design & Manufacture To                                                  | MS 1539 : Part 1 : 2002             | MS 1539 : Part 1 : 2002             | MS 1539 : Part 1 : 2002             | MS 1539 : Part 1 : 2002   | MS 1539 : Part 1 : 2002   | BU  |
| CLASS                                                                    |                                     |                                     |                                     |                           |                           | • 4 |
| <b>Class A</b> Combustible Solid Material e.g.: Wood, Paper, Rubber etc. | ✓                                   | ✓                                   | ✓                                   | -                         | -                         | АР  |
| <b>Class B</b><br>Flammable Liquid                                       | 1                                   | ✓                                   | ✓                                   | ✓                         | ✓                         | • 0 |
| <b>Class C</b><br>Flammable Gases                                        | 1                                   | ✓                                   | <b>✓</b>                            | -                         | -                         |     |