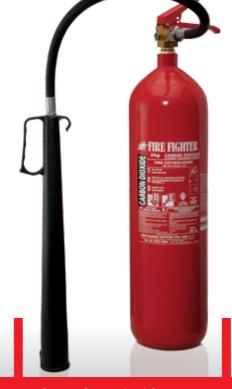

# **FIRE EXTINGUISHER**

**Technical Specifications** 

Class E

Life Electrical Equipment

1

✓

**FIRE HOSE** 

|                                                                          | 9 kg Dry Powder                     | 3 kg Dry Powder                     | 1 kg Dry Powder                     | 5 kg Carbon Dioxide Gas   | 2 kg Carbon Dioxide Gas   | JAC |
|--------------------------------------------------------------------------|-------------------------------------|-------------------------------------|-------------------------------------|---------------------------|---------------------------|-----|
|                                                                          |                                     |                                     |                                     |                           |                           | • т |
| Туре                                                                     | Strored Pressure                    | Strored Pressure                    | Strored Pressure                    | _                         | -                         | • G |
| Propellant                                                               | Nitrogen                            | Nitrogen                            | Nitrogen                            | -                         | -                         | • A |
| Capacity                                                                 | 9 kg Dry Powder                     | 3 kg Dry Powder                     | 1 kg Dry Powder                     | 5 kg Carbon Dioxide (CO2) | 2 kg Carbon Dioxide (CO2) | • N |
| Head Valve                                                               | Controllable Brass Valve with Gauge | Controllable Brass Valve with Gauge | Controllable Brass Valve with Gauge | Controllable Brass Valve  | Controllable Brass Valve  | • R |
| Overall Height                                                           | 570 mm                              | 405 mm                              | 300 mm                              | 665 mm                    | 525 mm                    | LIN |
| Approx. Full Weight                                                      | 12.00 kg                            | 5.0 kg                              | 1.80 kg                             | 17.0 kg                   | 8.0 kg                    | • N |
| <b>Working Temperature Range</b>                                         | −20° C to +60° C                    | −20° C to +60° C                    | −20° C to +60° C                    | −20° C to +60° C          | −20° C to +60° C          | • F |
| Working / Test Pressure                                                  | 12 Bar / 24 Bar                     | 12 Bar / 24 Bar                     | 12 Bar / 24 Bar                     | 56 Bar / 250 Bar          | 56 Bar / 250 Bar          | • E |
| Burst Pressure                                                           | Exceed 69 Bar                       | Exceed 69 Bar                       | Exceed 69 Bar                       | ≱458 Bar                  | ≽458 Bar                  | • ( |
| Discharge Time                                                           | ≥20 Seconds                         | ∌ Seconds                           | ≯ Seconds                           | ≥20 Seconds               | ≽15 Seconds               | • R |
| Approx. Effective Range                                                  | 6-7 meter                           | 3 meter                             | 2.5 meter                           | -                         | -                         | A   |
| Body Material                                                            | Mild Steel                          | Mild Steel                          | Mild Steel                          | Seamless                  | Seamless                  | • L |
| Body Diameter                                                            | 180 mm                              | 130 mm                              | 90 mm                               | 152 mm                    | 114 mm                    |     |
| Fire Rating                                                              | 27A / 144B                          | 13A / 55B                           | 5A / 21B                            | 55B                       | 21B                       | НО  |
| Paint Finishing                                                          | Red Epoxy Powder Coating            | Red Epoxy Powder Coating            | Red Epoxy Powder Coating            | Red                       | Red                       | • 6 |
| Manufacturer                                                             | Fire Fighter Industry<br>Sdn Bhd    | Fire Fighter Industry<br>Sdn Bhd    | Fire Fighter Industry<br>Sdn Bhd    | -                         | -                         | • 2 |
| Design & Manufacture To                                                  | MS 1539 : Part 1 : 2002             | MS 1539 : Part 1 : 2002             | MS 1539 : Part 1 : 2002             | MS 1539 : Part 1 : 2002   | MS 1539 : Part 1 : 2002   | BU  |
| CLASS                                                                    |                                     |                                     |                                     |                           |                           | • 4 |
| <b>Class A</b> Combustible Solid Material e.g.: Wood, Paper, Rubber etc. | ✓                                   | ✓                                   | ✓                                   | -                         | -                         | АР  |
| <b>Class B</b><br>Flammable Liquid                                       | 1                                   | ✓                                   | ✓                                   | ✓                         | ✓                         | • 0 |
| <b>Class C</b><br>Flammable Gases                                        | 1                                   | ✓                                   | <b>✓</b>                            | -                         | -                         |     |