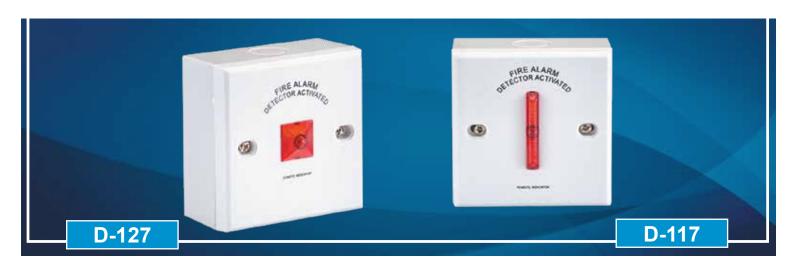

# **REMOTE INDICATOR D-117 & D-127**

### DESCRIPTION

DEMCO's Remote Indicator is specifically designed for use in fire alarm systems. By incorporating a Ultra Bright LED that is clearly visible when lighted, its primary use is to indicate the activation of an out-of-sight smoke or heat detector or a fire alarm sounder circuit.

### APPLICATION

Remote Indication for smoke or temperature alarm devices used in

- Lift shafts
- Roof spaces
- Air ducts and vents
- Rooms