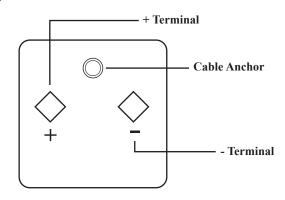

## **DEMCO ADVANTAGES**

- · Wide viewing angle.
- Simple wiring installation.
- Wide operating Voltage range.
- 8 to 27V DC.
- · Constant current and light intensity.