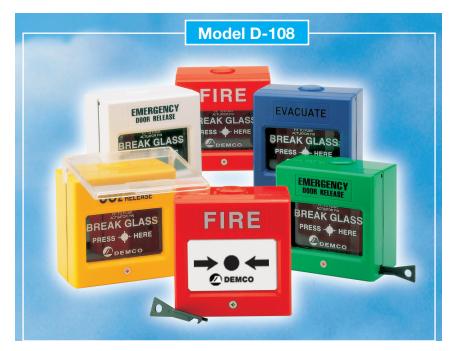

# **FIRE ALARM CALL POINT D-108**

#### DESCRIPTION

DEMCO Manual Call Point **D-108** is suitable for open or closed circuit system and is professionally designed for use in fire detection systems with central control equipment. Alternative terminals are provided for open or closed circuits. When wired for open circuit operation, the circuit closes instantly when the glass is smashed. Openings are provided for 3/4" Ø conduit entries from top, bottom and the back. The casings are moulded from specially selected engineering plastic, which comes in 5 different colours, with high impact strength, high resistance to heat. All metal parts are made of brass and phosphor bronze to ensure life long resistance against corrosion. A high reliability micro switch is also included.