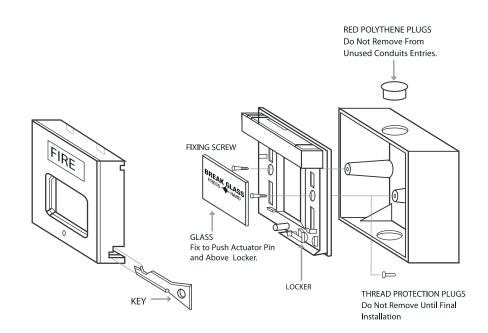

#### DESCRIPTION

DEMCO Manual Call Point **D-108** is suitable for open or closed circuit system and is professionally designed for use in fire detection systems with central control equipment. Alternative terminals are provided for open or closed circuits. When wired for open circuit operation, the circuit closes instantly when the glass is smashed. Openings are provided for 3/4" Ø conduit entries from top, bottom and the back. The casings are moulded from specially selected engineering plastic, which comes in 5 different colours, with high impact strength, high resistance to heat. All metal parts are made of brass and phosphor bronze to ensure life long resistance against corrosion. A high reliability micro switch is also included.

## **DEMCO ADVANTAGES**

- Double terminal wire connectors for independent input and output connections which facilitate installations when used in looping.
- Provision of thread protection plugs which protect the thread of the brass inserts on the base box when conceal fixing is necessary.
- Incorporation of the instant test operation which is activated by a special key provided.